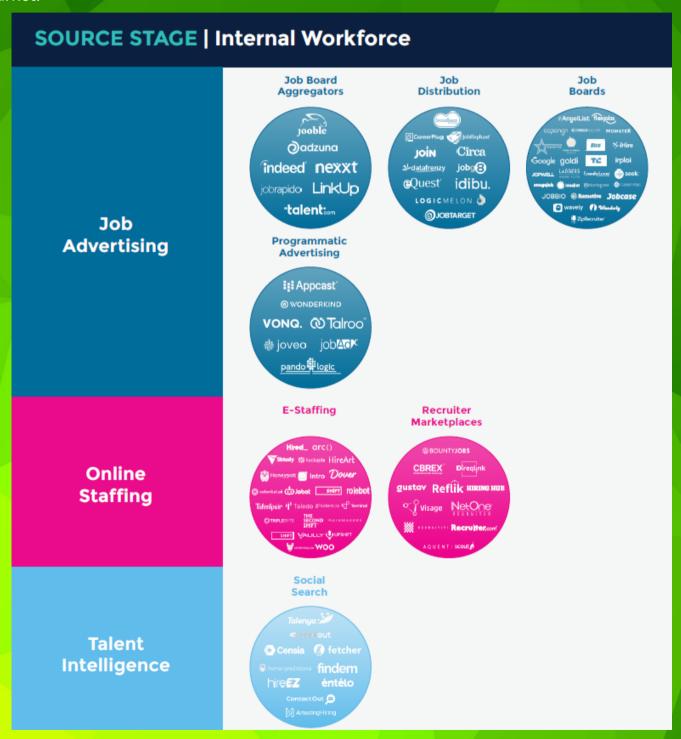

Ascend Staffing employs a tech-savvy approach, using job boards, programmatic advertising, job aggregators, and a state-of-the-art ATS system to efficiently source applicants for our partners. Our strategy ensures maximum visibility, precise targeting, and streamlined candidate management, delivering unparalleled recruitment solutions in the competitive job market.