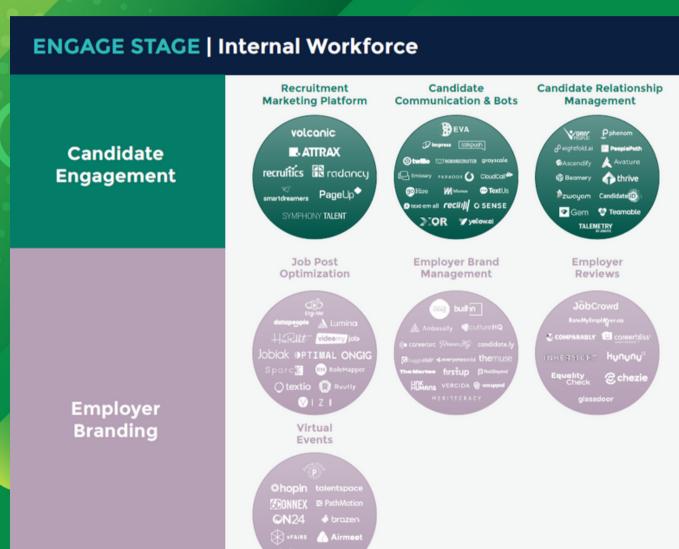

At Ascend Staffing, we use text messaging, chatbots, referral automation, job post optimization, and event software to engage applicants effectively for our partners' jobs. Through quick communication, seamless candidate experiences, efficient tracking, and targeted optimizations, we create a rewarding recruitment process for both candidates and partners.