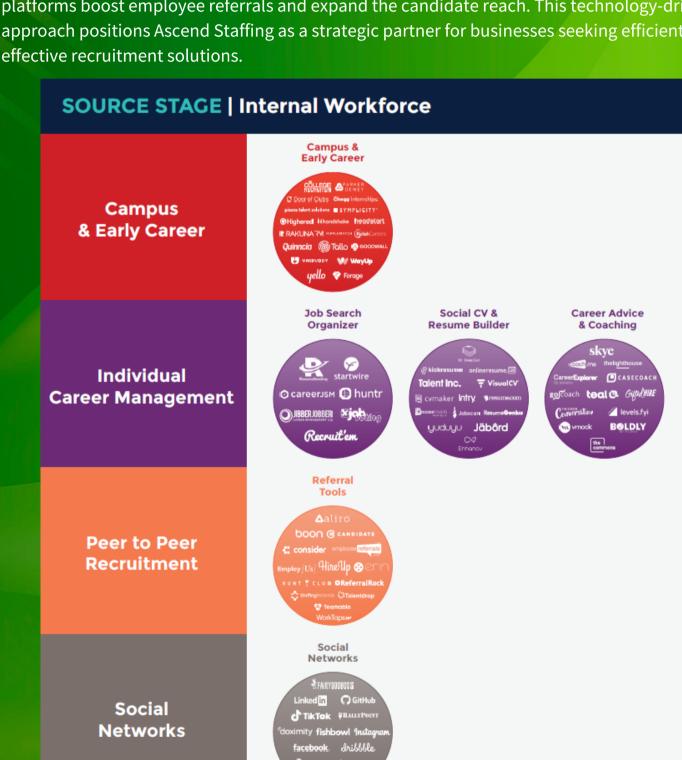

# AscendStaffing Understanding The Talent Acquisition Technology Landscape

Ascend Staffing utilizes advanced technology to streamline applicant sourcing through multiple channels before we even get to the job post itself. Cutting-edge applicant tracking systems and job portals enable targeted attraction of top talent. Data analytics tools facilitate proactive engagement with potential candidates, while social and professional networking platforms boost employee referrals and expand the candidate reach. This technology-driven approach positions Ascend Staffing as a strategic partner for businesses seeking efficient and effective recruitment solutions.

Ascend Staffing employs a tech-savvy approach, using job boards, programmatic advertising, job aggregators, and a state-of-the-art ATS system to efficiently source applicants for our partners. Our strategy ensures maximum visibility, precise targeting, and streamlined candidate management, delivering unparalleled recruitment solutions in the competitive job market.

At Ascend Staffing, we use text messaging, chatbots, referral automation, job post optimization, and event software to engage applicants effectively for our partners' jobs. Through quick communication, seamless candidate experiences, efficient tracking, and targeted optimizations, we create a rewarding recruitment process for both candidates and partners.