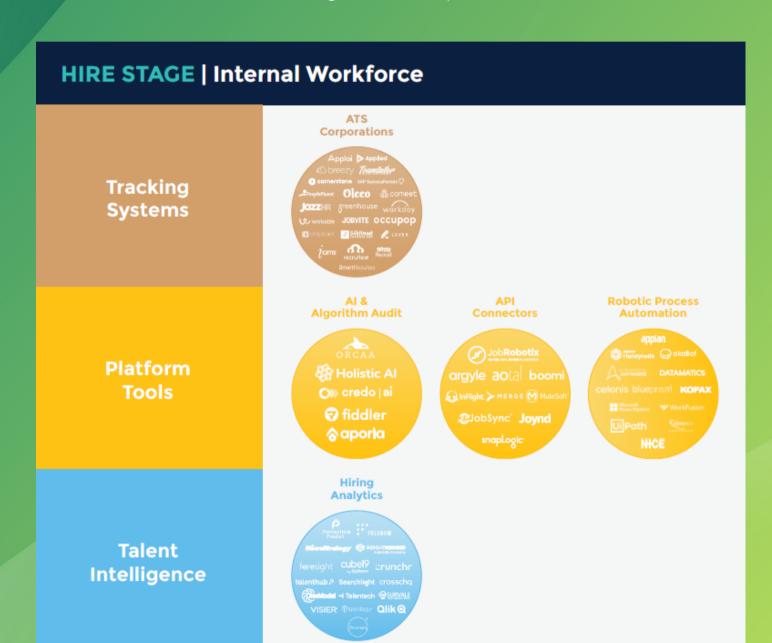

Ascend Staffing employs a tech-savvy approach, using job boards, programmatic advertising, job aggregators, and a state-of-the-art ATS system to efficiently source applicants for our partners. Our strategy ensures maximum visibility, precise targeting, and streamlined candidate management, delivering unparalleled recruitment solutions in the competitive job market.

Ascend Staffing maximizes technology in our hiring process, utilizing our ATS for efficient candidate management, chatbots for prompt associate communication, and data analytics to monitor performance and drive data-driven decisions. This tech-driven approach ensures seamless recruitment and talent management for our partners.